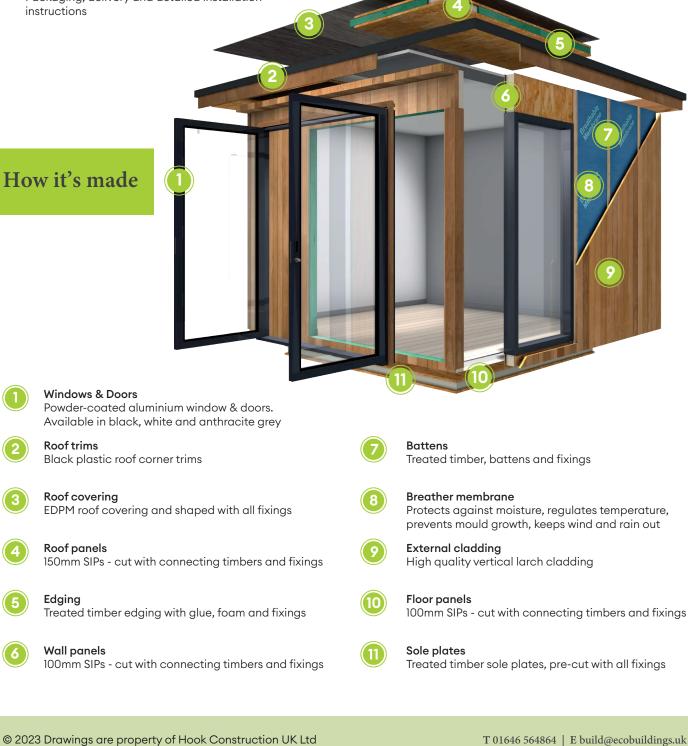

## Shell kit

All Shell kit packages includes the following as standard:

- 100mm machined SIPs panels for floor and walls, includes all window and door openings which are numbered and labelled for easy reference with our installation instructions and "How to" guides.
- 150mm machined SIPs and ready to assemble roof sections.
- All connecting timbers, sole plates, wall plates using treated timber.
- Screws, nails and connecting bolts.
- · Polyurethane glue, expanding foam and applicator gun.
- Damp proof membrane •
- External breather membrane
- External timber battens.
- EDPM rubber roof kit, including trim
- Packaging, delivery and detailed installation instructions

## Shell Enhanced kit

As well as all of the items listed in the 'shell' package, the shell enhanced includes:

- Powder-coated aluminium windows and doors, choice of black, grey or white
- External, horizontal larch cladding and fixings.
- All window and door trims.