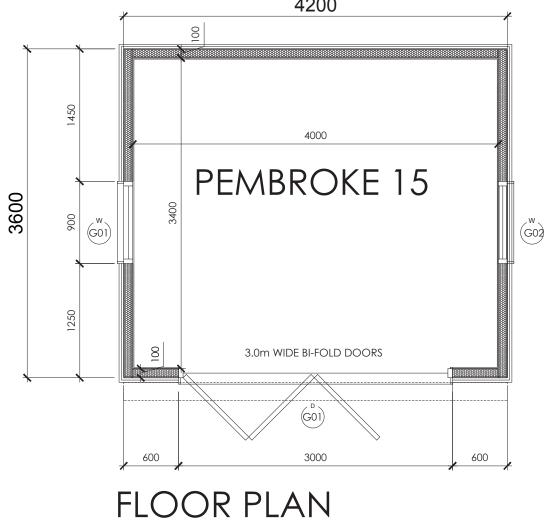

## Pembroke Modus 15 4.2m x 3.6m

Spacious home office suitable for multiple users and uses, for work and hobby space. With a double window opening & large front door opening suitable for bi-folding doors.

2m

4m

1m

Scale Bar 1:50

4200