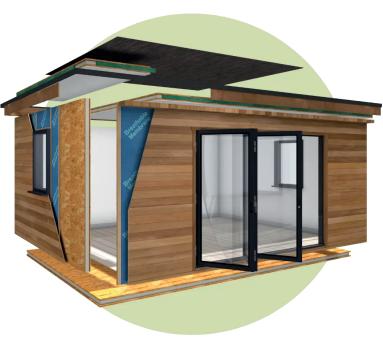

## Pembroke Modus 15 4.2m x 3.6m

Spacious home office suitable for multiple users and uses, for work and hobby space. With a double window opening & large front door opening suitable for bi-folding doors.