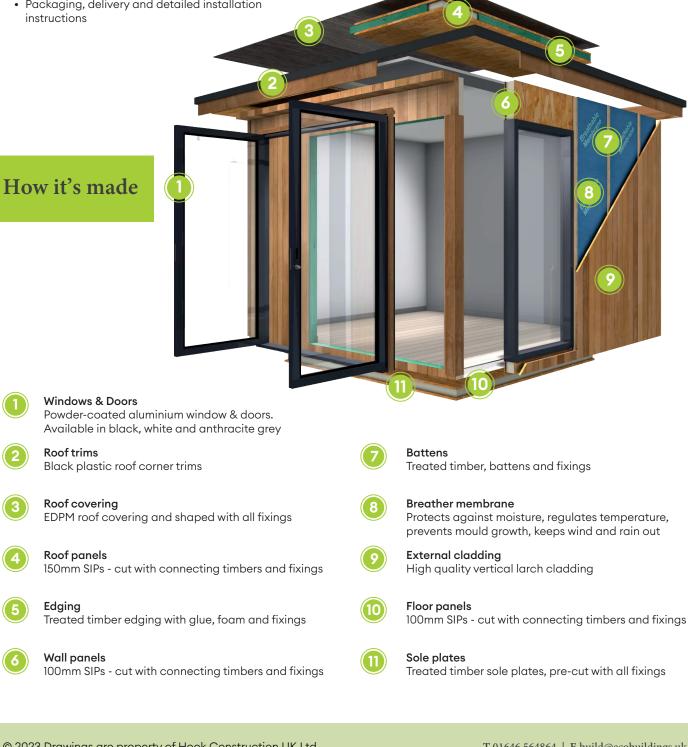

## Shell kit

All Shell kit packages includes the following as standard:

- 100mm machined SIPs panels for floor and walls, includes all window and door openings which are numbered and labelled for easy reference with our installation instructions and "How to" guides.
- 150mm machined SIPs and ready to assemble roof sections.
- All connecting timbers, sole plates, wall plates using treated timber.
- Screws, nails and connecting bolts.
- · Polyurethane glue, expanding foam and applicator gun.
- Damp proof membrane •
- External breather membrane
- External timber battens.
- EDPM rubber roof kit, including trim
- Packaging, delivery and detailed installation instructions

## Shell Enhanced kit

As well as all of the items listed in the 'shell' package, the shell enhanced includes:

- Powder-coated aluminium windows and doors, choice of black, grey or white
- External, horizontal larch cladding and fixings.
- All window and door trims.