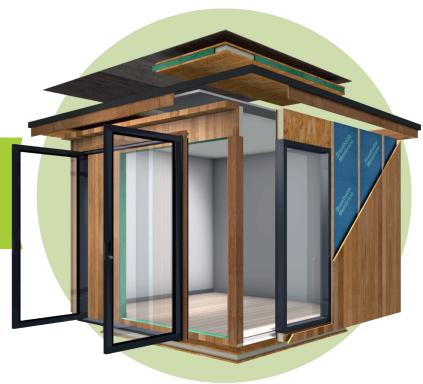

## **Carew Micro 9** 3m x 3m

Ideal as a single person home office, small hobby or music room. Comes with a single window and door opening.

Scale Bar 1:50