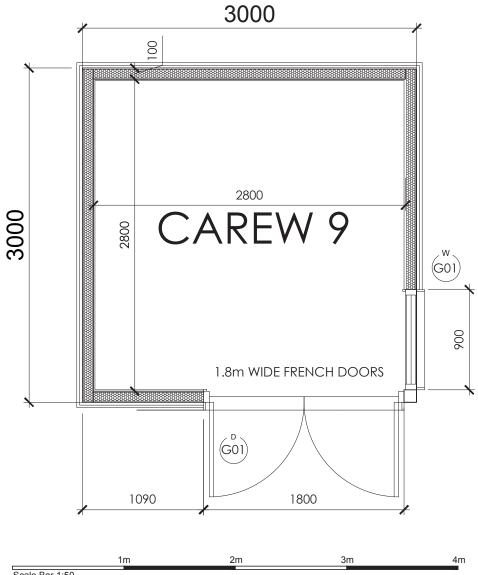

## **Carew Micro 9** 3m x 3m

Ideal as a single person home office, small hobby or music room. Comes with a single window and door opening.

Scale Bar 1:50