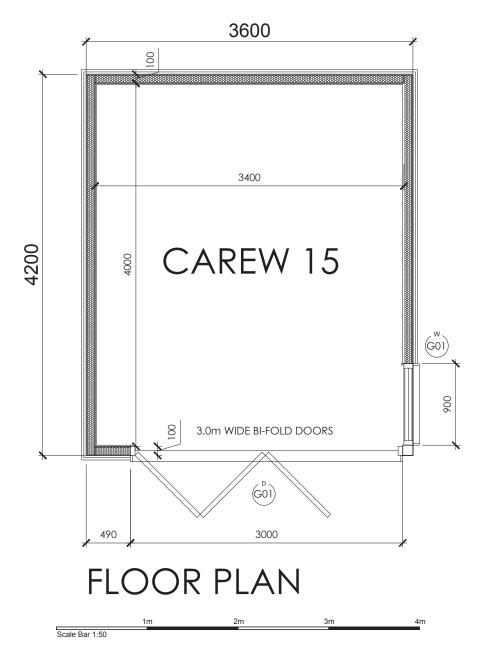

## Carew Modus 15 4.2m x 3.6m

Spacious home office suitable for multiple users and uses, for work and hobby space. With a double window opening & large front door opening suitable for bi-folding doors.