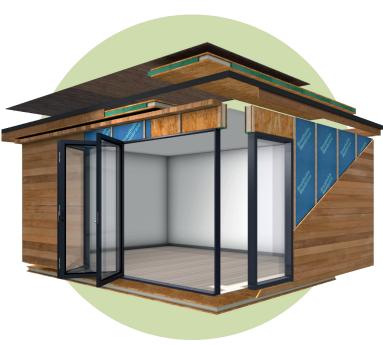

## Carew Modus 15 4.2m x 3.6m

Spacious home office suitable for multiple users and uses, for work and hobby space. With a double window opening & large front door opening suitable for bi-folding doors.