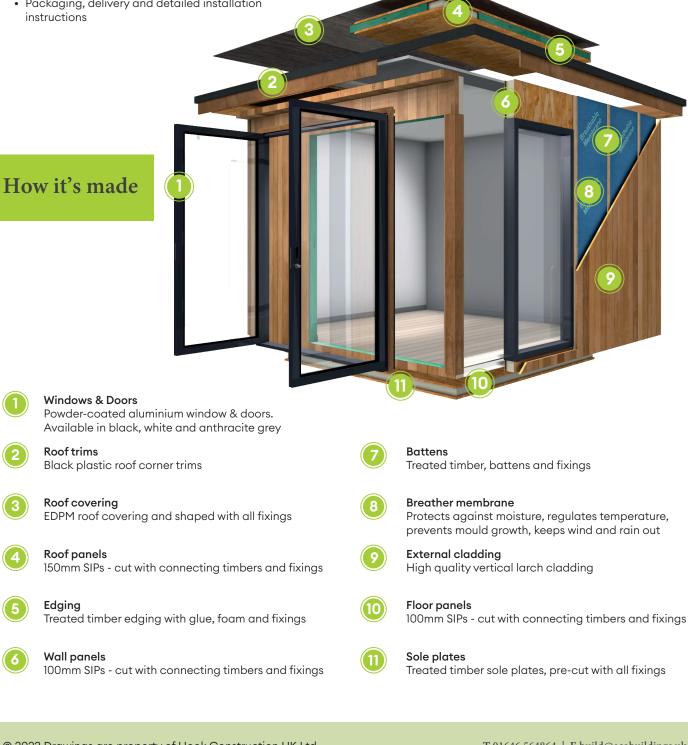

## Shell kit

All Shell kit packages includes the following as standard:

- 100mm machined SIPs panels for floor and walls, includes all window and door openings which are numbered and labelled for easy reference with our installation instructions and "How to" guides.
- 150mm machined SIPs and ready to assemble roof sections.
- All connecting timbers, sole plates, wall plates using treated timber.
- Screws, nails and connecting bolts.
- · Polyurethane glue, expanding foam and applicator gun.
- Damp proof membrane •
- External breather membrane
- External timber battens.
- EDPM rubber roof kit, including trim
- Packaging, delivery and detailed installation instructions

## Shell Enhanced kit

As well as all of the items listed in the 'shell' package, the shell enhanced includes:

- Powder-coated aluminium windows and doors, choice of black, grey or white
- External, horizontal larch cladding and fixings.
- All window and door trims.